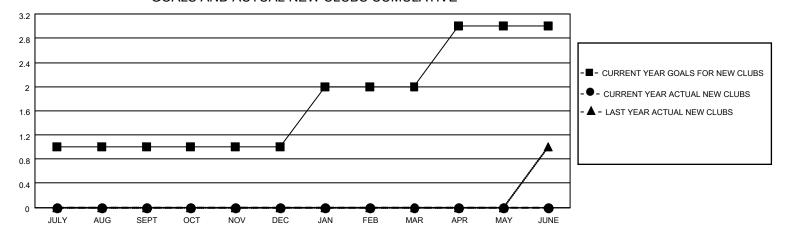

## District 4 C5

| Clubs         |               |             |               | Members               |                         |                         |                                                    |  |  |
|---------------|---------------|-------------|---------------|-----------------------|-------------------------|-------------------------|----------------------------------------------------|--|--|
|               | RESULTS FOR   | R 2020-2021 |               | RESULTS FOR 2020-2021 |                         |                         |                                                    |  |  |
| QUARTER       | NEW CLUB GOAL | NEW CLUBS   | DROPPED CLUBS | QUARTER MEN           | MBER GROWTH NET<br>GOAL | MEMBER GROWTH<br>ACTUAL | DROPPED<br>MEMBERS ACTUAL<br>(including transfers) |  |  |
| JULY/AUG/SEPT | 1             | 0           | 1             | JULY/AUG/SEPT         | 5                       | 39                      | 51                                                 |  |  |
| OCT/NOV/DEC   | 0             | 0           | 0             | OCT/NOV/DEC           | 15                      | 32                      | 56                                                 |  |  |
| JAN/FEB/MAR   | 1             | 0           | 0             | JAN/FEB/MAR           | 10                      | 26                      | 31                                                 |  |  |
| APR/MAY/JUNE  | 1             | 0           | 0             | APR/MAY/JUNE          | 20                      | 0                       | 0                                                  |  |  |

### GOALS AND ACTUAL NEW CLUBS CUMULATIVE