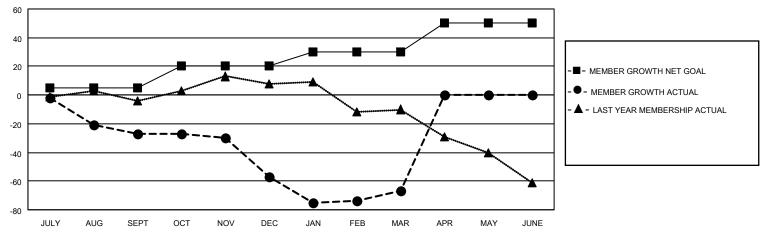

## District 4 C5

| Clubs         |               |             |               | Members               |                         |                         |                                                    |  |  |
|---------------|---------------|-------------|---------------|-----------------------|-------------------------|-------------------------|----------------------------------------------------|--|--|
|               | RESULTS FOR   | R 2020-2021 |               | RESULTS FOR 2020-2021 |                         |                         |                                                    |  |  |
| QUARTER       | NEW CLUB GOAL | NEW CLUBS   | DROPPED CLUBS | QUARTER MEN           | MBER GROWTH NET<br>GOAL | MEMBER GROWTH<br>ACTUAL | DROPPED<br>MEMBERS ACTUAL<br>(including transfers) |  |  |
| JULY/AUG/SEPT | 1             | 0           | 1             | JULY/AUG/SEPT         | 5                       | 39                      | 51                                                 |  |  |
| OCT/NOV/DEC   | 0             | 0           | 0             | OCT/NOV/DEC           | 15                      | 32                      | 56                                                 |  |  |
| JAN/FEB/MAR   | 1             | 0           | 0             | JAN/FEB/MAR           | 10                      | 26                      | 31                                                 |  |  |
| APR/MAY/JUNE  | 1             | 0           | 0             | APR/MAY/JUNE          | 20                      | 0                       | 0                                                  |  |  |

#### GOALS AND ACTUAL MEMBERS CUMULATIVE

| DROPPED CLUBS: 1           |     | 20 CLUBS OF 51 ADDED 1 OR MORE | GENDER DISTRIBUTION        |              |     |
|----------------------------|-----|--------------------------------|----------------------------|--------------|-----|
|                            |     | NEW MEMBERS                    | MALE                       | 724 (56.61%) |     |
| DROPPED MEMBERS            |     |                                | FEMALE                     | 555 (43.39%) |     |
| DECEASED                   | 15  | CLICK HERE FOR CUMULATIVE      | TOTAL FAMILY UNIT MEMBERS  |              | 316 |
| CLUB CANCELLED 0 OTHER 123 |     | MEMBERSHIP DATA                | FAMILY MEMBERS PAYING HALF |              | 162 |
| TOTAL                      | 138 |                                |                            |              |     |